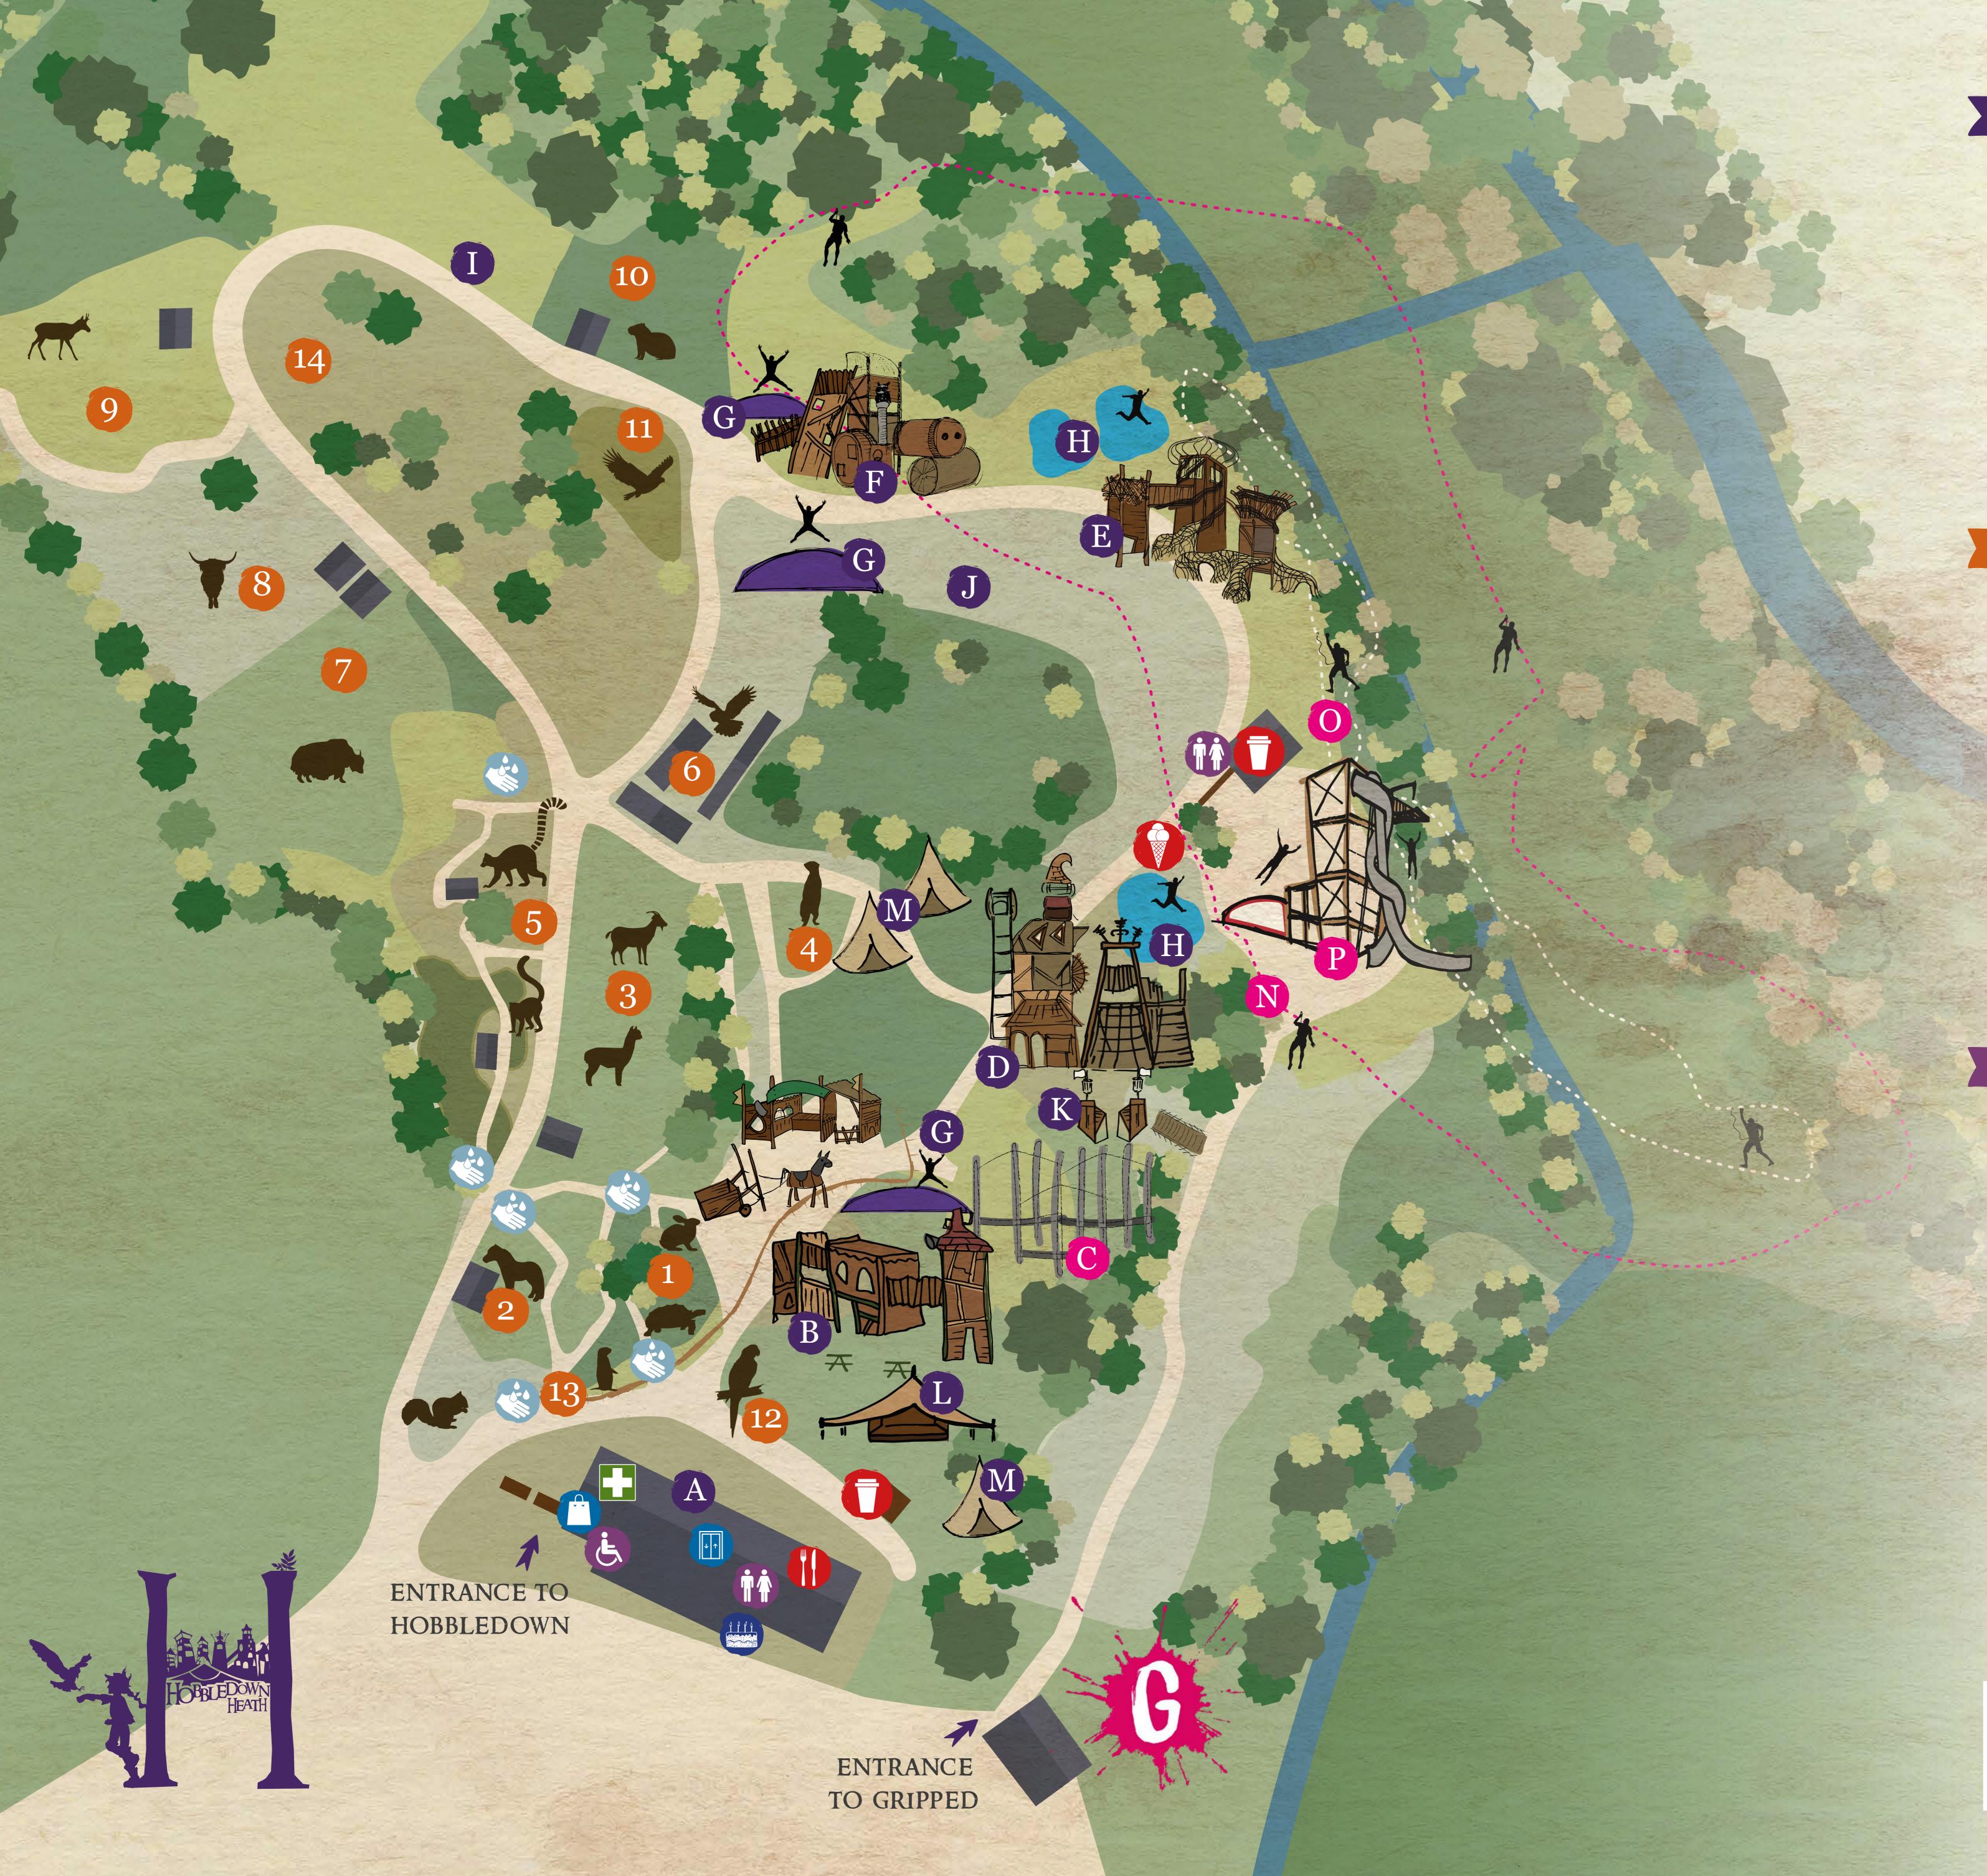

## Play Equipment

- A The Great Barn
- B Buckbridge Market
- C Gripped Net Park **book online**
- D Cribble Creek
- E Wilderness Woods
- F Mining Village

### Animals

- Giant Rabbit,
  Giant Tortoise & Mara Walkthrough
- 2 Ponies & Miniature Horses
- 3 Goat & Alpaca
- 4 Meerkats
- 6 Birds of Prey
- 7 Yak

# **Facilities**

- Toilets
- Handwashing Stations
- Hobnosh & Pizza Restaurant

- G Jumping Pillows
- H Water Pillows
- Torbing (Seasonal)
- J Archery (Seasonal)
- K Water Wars (Seasonal)
- The Thinkery Theatre
- M Event Tipi

- 5 Lemur Walkthroughs

- Party Zones

- 8 Highland Cattle
- 9 Reindeer
- 10 Capybara
- Birds of Prey Flying Arena
- 12 Tropical Aviary
- 13 Prairie Dogs
- 14 Grazing Fields

- The Merchant's Shop
- Hobnosh Coffee & Snack Shack
- Waffles & Ice Creams
- First Aid
- Lift Lift

# GRIPPEDS

- N Zip Trekking
- O High Ropes

P Activity Tower: Bag Jumps, Speed Slides & Power Fan

Upgrade your ticket and take part in a Gripped Activity!